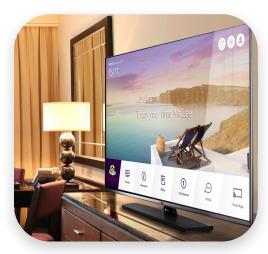

## Save time while connecting with guests by:

- Adding instructions and videos for in-unit amenities and appliances
- Displaying guest messages and reminders with high-definition screens
- Tracking data and simplifying management with an integrated PMS

## Rethink Hospitality with LG Pro:Centric® Stay

Leverage LG's family of products and services to achieve operational efficiencies in an array of properties.

- Connect hospitality TVs to display company information
- Showcase other properties and locations
- Upsell services like housekeeping, late check-outs, and extended stays
- Promote 3rd party services and rebookings
- · Remotely manage properties via an intuitive interface