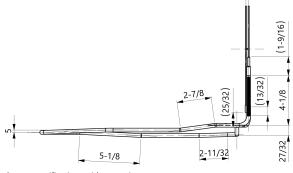

## Outdoor Unit Drain Pan Heater

### **Notes:**

- 1. Follow all installation instructions in the Base Pan Heater Installation manual.
- 2. Ensure that there is at least 1-3/16" clearance from the outdoor unit fan.
- 3. As a safety precaution, the heater will not energize if the outdoor temperature is higher than 32°F.
- 4. Appearances may vary depending on model.