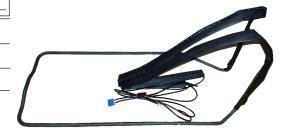

## Outdoor Unit Drain Pan Heater

### Compatibility:

Multi F Outdoor Units LMU180HV and LMU240HV.

### **Notes:**

- 1. Follow all installation instructions in the Base Pan Heater Installation manual.
- 2. Ensure that there is at least 1-3/16" clearance from the outdoor unit fan.
- 3. As a safety precaution, the heater will not energize if the outdoor temperature is higher than 32°F.
- 4. Appearances may vary depending on model.