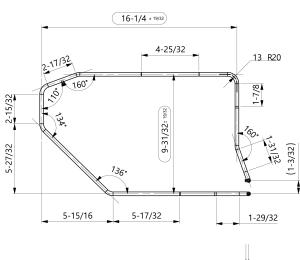

## Outdoor Unit Drain Pan Heater

### **Notes:**

- 1. Follow all installation instructions in the Base Pan Heater Installation manual.
- 2. Ensure that there is at least 1-3/16" clearance from the outdoor unit fan.
- 3. As a safety precaution, the heater will not energize if the outdoor temperature is higher than 32°F.
- 4. Appearances may vary depending on model.